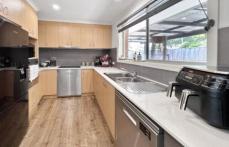

## Features include:

- Outdoor Living Area
- 2 Undercover Car Spaces (One with internal access)
- Dishwasher
- Built-In Wardrobes in Bed 1 and 2
- Large Renovated Bathroom
- Updated Carpet
- Large A/C unit for heating and cooling