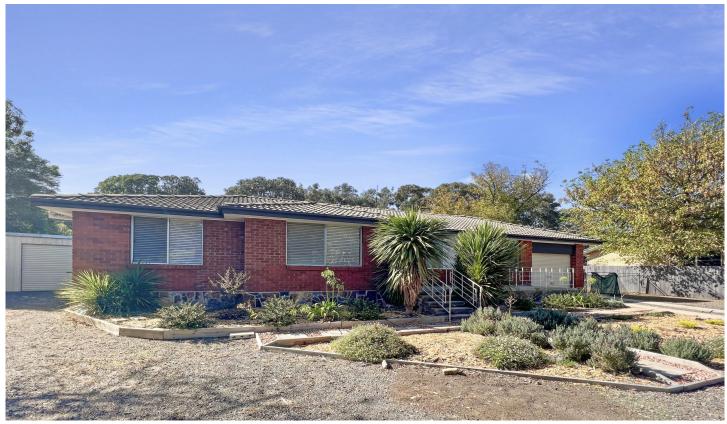

## 13 Kelly PI Higgins ACT

This 3 bedroom home has been well updated throughout, updated carpets, flooring and bathroom, giving this a new and neutral feel whilst being able to live in one of the established Belconnen Suburbs, Higgins.

Walking distance to Higgins shops, and just a short drive from the Kippax Shopping Precinct. Nearby sporting ovals, as well as Edge Early Leaning Centre and local schools.

## Features include:

- Outdoor Living Area
- 2 Undercover Car Spaces (One with internal access)
- Dishwasher
- Built-In Wardrobes in Bed 1 and 2
- Large Renovated Bathroom
- Updated Carpet
- Large A/C unit for heating and cooling