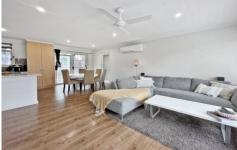

## 13 Kelly PI Higgins ACT

This 3 bedroom home has been well updated throughout, updated carpets, flooring and bathroom, giving this a new and neutral feel whilst being able to live in one of the established Belconnen Suburbs, Higgins.

## Features include:

- Outdoor Living Area
- 2 Undercover Car Spaces (One with internal access)
- Dishwasher
- Built-In Wardrobes in Bed 1 and 2
- Large Renovated Bathroom
- Updated Carpet
- Large A/C unit for heating and cooling