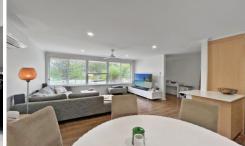

## 13 Kelly PI Higgins ACT

This 3 bedroom home has been well updated throughout, updated carpets, flooring and bathroom, giving this a new and neutral feel whilst being able to live in one of the established Belconnen Suburbs, Higgins.

## Features include:

- Outdoor Living Area
- 2 Undercover Car Spaces (One with internal access)
- Dishwasher
- Built-In Wardrobes in Bed 1 and 2
- Large Renovated Bathroom
- Updated Carpet
- Large A/C unit for heating and cooling