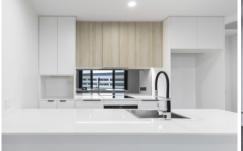

The kitchen offers plenty of storage and bench space, integrated dishwasher and Miele appliances.

Large panoramic windows provide fantastic views from the bedroom. The wide hallway further compliments this home large open-plan feel.