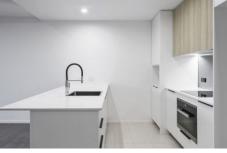

The kitchen offers plenty of storage and bench space, integrated dishwasher and Miele appliances.

Large panoramic windows provide fantastic views from the bedroom. The wide hallway further compliments this home large open-plan feel.