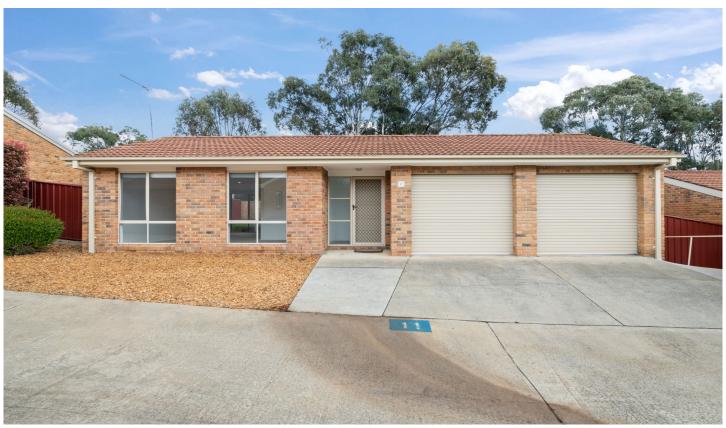

## 11/61 Derrington Crescent Bonython ACT

Renovated throughout, 11/61 Derrington Crescent is the perfect opportunity for a downsizer or first home buyer looking for a turnkey property to call home and you can move in before Christmas.

Positioned backing onto parkland and Strangers Pond, multiple walking and mountain biking trails just out the back gate, this home is a rare opportunity.

Internally, the home features 130m² of internal living, a contemporary floorplan all on one single level with private dual yards to each side of the townhouse. The renovated kitchen comes complete with 40mm stone benchtops, brand new appliances, premium 900mm gas cooktop and an abundance of storage.

Externally, the covered courtyard area is paved overlooking

3 🚑 2 🚔 2 😭

**Building Size**: 130 sqm **Land Size**: 333 sqm

Land Size : 333 sqm View : https://ww

: https://www.carterandcoagents.com.au/sale/act/tuggeranong/bonython/residenti