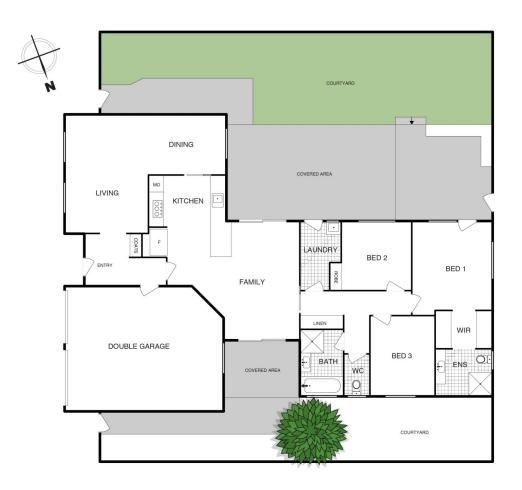

Positioned backing onto parkland and Strangers Pond, multiple walking and mountain biking trails just out the back gate, this home is a rare opportunity.

Internally, the home features 130m² of internal living, a contemporary floorplan all on one single level with private dual yards to each side of the townhouse. The renovated kitchen comes complete with 40mm stone benchtops, brand new appliances, premium 900mm gas cooktop and an abundance of storage.

Externally, the covered courtyard area is paved overlooking

3 🚑 2 🚔 2 😭

**Building Size**: 130 sqm **Land Size**: 333 sqm

Land Size : 333 sqm View : https://ww

: https://www.carterandcoagents.com.au/sale/act/tuggeranong/bonython/residenti