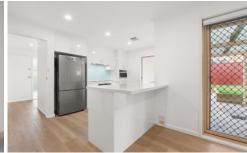

Positioned backing onto parkland and Strangers Pond, multiple walking and mountain biking trails just out the back gate, this home is a rare opportunity.

Internally, the home features 130m² of internal living, a contemporary floorplan all on one single level with private dual yards to each side of the townhouse. The renovated kitchen comes complete with 40mm stone benchtops, brand new appliances, premium 900mm gas cooktop and an abundance of storage.