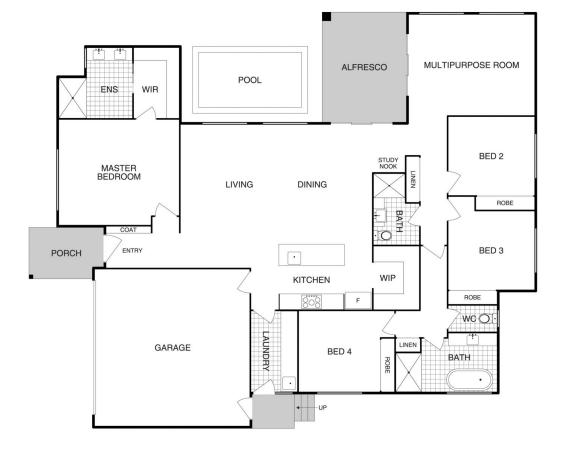

- Covered private alfresco entertaining area adjacent to swimming pool

- Travertine tiles to pool and alfresco
- Four generously proportioned bedrooms with built in robes
- Master bedroom with massive walk-in robe and ensuite

Building Size : 264 sqm Land Size

- : 487 sqm
- View

: https://www.carterandcoagents.com.au/ sale/act/gungahlin/taylor/residential/hou