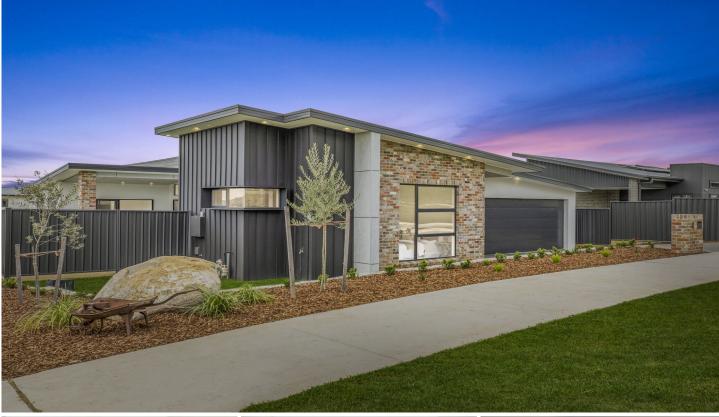

## **CARTER + CO**

The Features You Want To Know!

- Architecturally designed family home
- Raked ceilings throughout
- Imported Italian tiled floors to Kitchen living and dining
- Luxurious kitchen with butler's pantry
- 40 mm marble stone benchtops
- Island bench with waterfall endings
- 900mm 5 burner Westinghouse gas cooktop
- 900 mm Westinghouse pyrolytic oven
- Westinghouse freestanding dishwasher

- Covered private alfresco entertaining area adjacent to swimming pool

- Travertine tiles to pool and alfresco
- Four generously proportioned bedrooms with built in robes
- Master bedroom with massive walk-in robe and ensuite