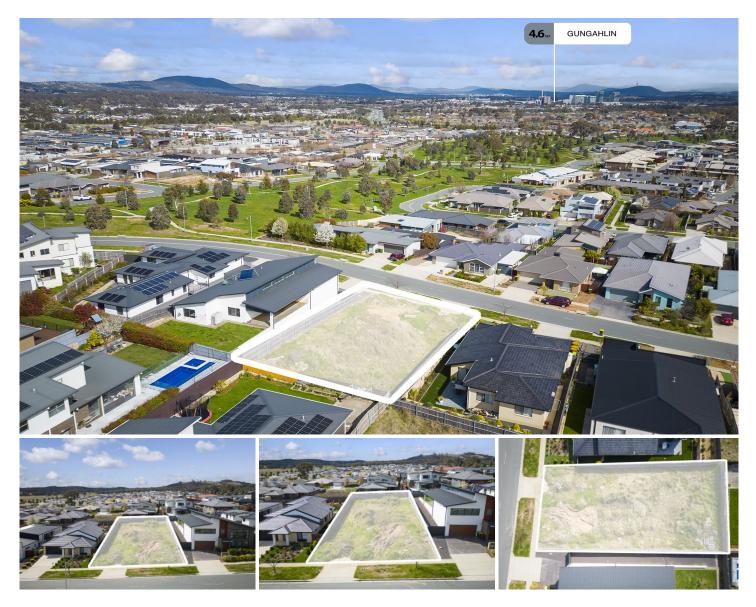

## 13 Clancy Mckenna Crescent Bonner ACT

The features you want to know!

- + 635 m<sup>2</sup> vacant block of land
- + Elevated with views
- + Location, location, location
- + 25-minute drive to the Canberra CBD
- + Proximity to local lookouts and hiking trails
- + Close to schools and shops
- + Close to local recreational playgrounds, and reserves

Why do you want to live here?

Situated in one of Gungahlin's most sophisticated suburbs 13 Clancy McKenna Crescent is the next detestation. This region is the perfect spot for a growing family or someone looking to live in the quiet suburbs of Canberras north. Only

## Land Size : 635 sqm

View

: https://www.carterandcoagents.com.au/sale

James Carter And Nik BrozirBcaith Hartfield 02 6176 3443 02 6176 3443