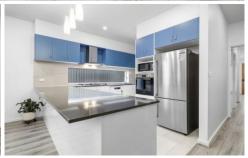

## 22 Claridge Street Taylor ACT

The Features you want to know!

- + Spacious living
- +2.7m Ceilings throughout
- + Timber flooring in living rooms and bedrooms
- + Two separate living spaces
- + 4 Generous bedrooms
- + Bosch appliances
- + 5 burner 900mm gas cooktop
- + 20mm quantum quartz benchtops
- + Ducted range hood
- + Floor to ceiling tiles in bathrooms
- + Powder room for guests
- + Semi-frameless shower screen
- + 4-zone ducted heating and cooling