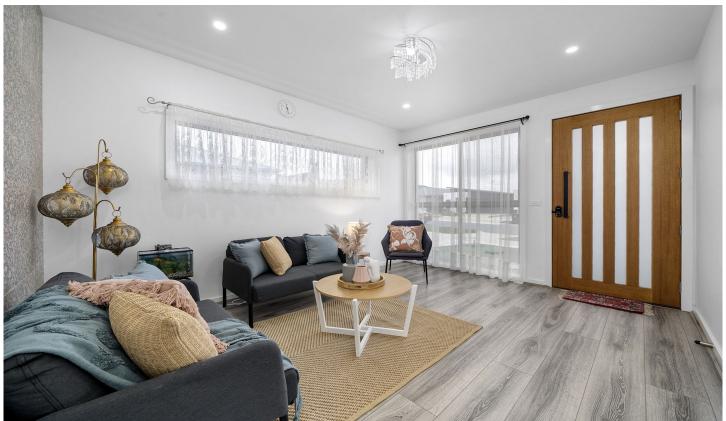

## 22 Claridge Street Taylor ACT

The Features you want to know!

- + Spacious living
- +2.7m Ceilings throughout
- + Timber flooring in living rooms and bedrooms
- + Two separate living spaces
- + 4 Generous bedrooms
- + Bosch appliances
- + 5 burner 900mm gas cooktop
- + 20mm quantum quartz benchtops
- + Ducted range hood
- + Floor to ceiling tiles in bathrooms
- + Powder room for guests
- + Semi-frameless shower screen
- + 4-zone ducted heating and cooling