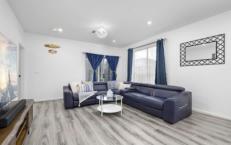

## 22 Claridge Street Taylor ACT

The Features you want to know!

- + Spacious living
- +2.7m Ceilings throughout
- + Timber flooring in living rooms and bedrooms
- + Two separate living spaces
- + 4 Generous bedrooms
- + Bosch appliances
- + 5 burner 900mm gas cooktop
- + 20mm quantum quartz benchtops
- + Ducted range hood
- + Floor to ceiling tiles in bathrooms
- + Powder room for guests
- + Semi-frameless shower screen
- + 4-zone ducted heating and cooling