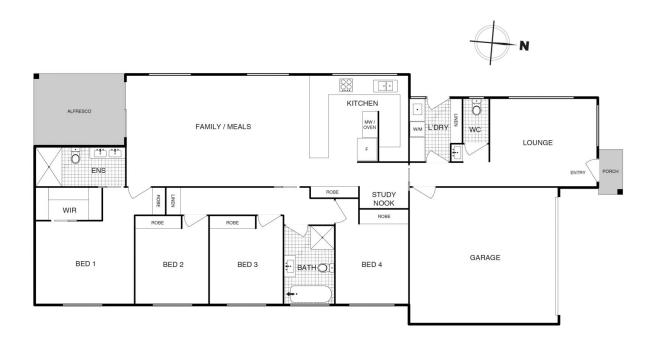

## 22 Claridge Street Taylor ACT

The Features you want to know!

- + Spacious living
- +2.7m Ceilings throughout
- + Timber flooring in living rooms and bedrooms
- + Two separate living spaces
- + 4 Generous bedrooms
- + Bosch appliances
- + 5 burner 900mm gas cooktop
- + 20mm quantum quartz benchtops
- + Ducted range hood
- + Floor to ceiling tiles in bathrooms
- + Powder room for guests
- + Semi-frameless shower screen
- + 4-zone ducted heating and cooling

4 📭 2 🔓 2 😭

Land Size: 391 sqm

View : https://www.carterandcoagents.com.au/sale

/act/gungahlin/taylor/residential/house/7179

214

James Carter And Nik Brozir**Bc**aith Hartfield 02 6176 3443 02 6176 3443