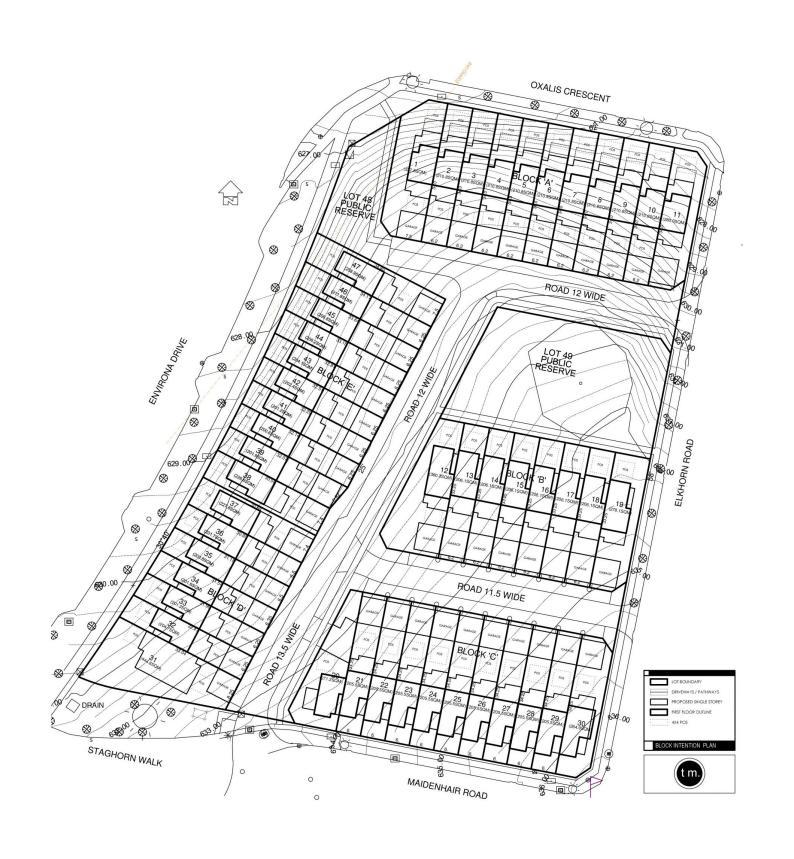

## 10 Elkhorn Road Tralee NSW

DA Approved for a 47 Torrens Title Lot Residential Subdivision + Public Reserves (DA Application DA.2021.1537 Queanbeyan Palerang Regional Council)

Prominent Development Site with 4 Street Frontages

Opportunity to create "Place Branded" Development

Subdivision Suitable for Terrace Integrated Housing Development, Contemporary Designed and Market Acceptable Product Concepts Prepared. All lots over 200 m2 allowing for private certification for Building Approval

Capitalise on current Canberra Market Boom, with potential Construction Commencement 2022\*

**View**: https://www.carterandcoagents.com.au/sale/nsw/capital-monaro-snowy/tralee/residential/land/6952750

James Carter 02 6176 3443