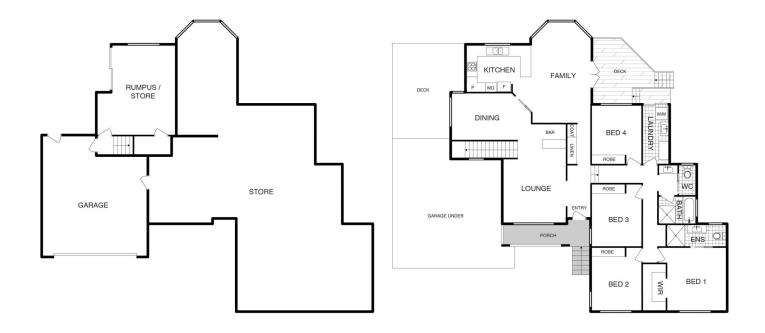

The floorplan has been carefully designed to ensure the home takes advantage of its elevated position and views, with multiple indoor and outdoor entertaining areas, four well-proportioned bedrooms and a downstairs storeroom, and a beautiful private garden.