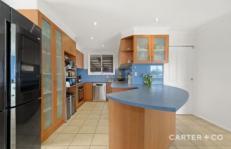

Each of the three bedrooms is well appointed and come with built-in robes. The living areas are spacious and there is plenty of space for the kids and pets to enjoy.

The kitchen comes equipped with quality appliances and gas cooktops. You will remain in perfect comfort year-round with ducted gas heating and reverse cycle cooling and heating in the living area, and master bedroom.