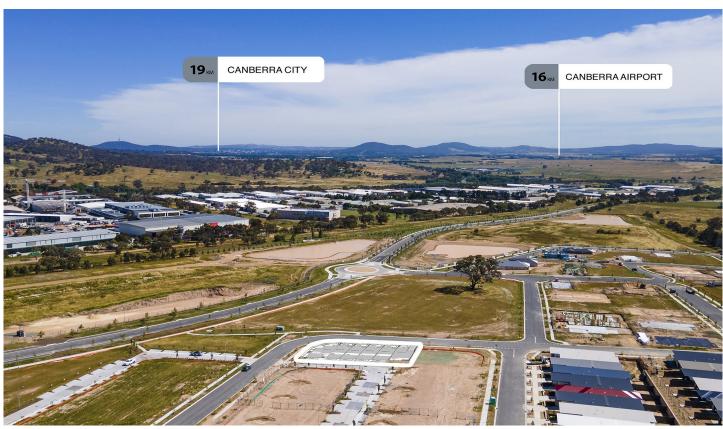

## 1/17-27 Maidenhair Road Tralee NSW

Expressions Of Interest. Closing Wednesday 23rd February 2022.

? DA Approved Multi-Dwelling Development Site for 6 Terrace Dwellings DA2021.1441 Queanbeyan Palerang Regional Council)

Land Size: 997 sqm

**View**: https://www.carterandcoagents.com.au/sale

/nsw/capital-monaro-snowy/tralee/commerci

al/development/6626518

James Carter 02 6176 3443