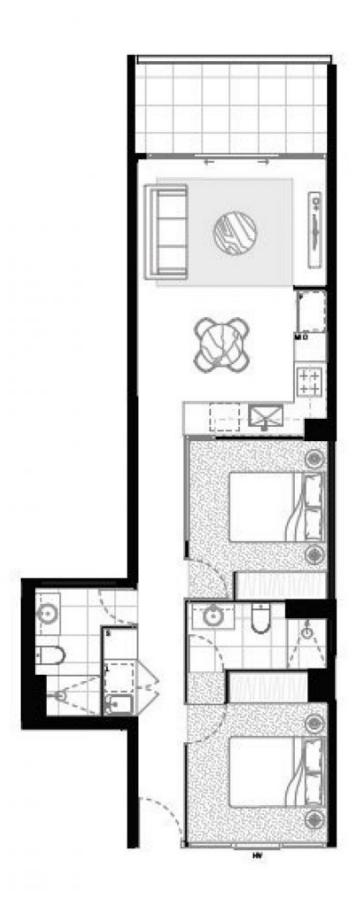

## 404/4 Anzac Park Campbell ACT

In line with Govt restrictions, we are unable to hold open inspections at this time. You are able to apply for this listing off the advertisement. If you wish to make an application, please email emma@carterandcoagents.com.au

Within walking distance of Russell offices and the Defence precinct, as well as just a 5 minute drive from the City center, this brand new apartment will surely impress.

Spotted gum timber flooring, an abundance of natural light, and high quality finishes make this the perfect place to call home.

## Features include:

- Ducted reverse cycle air conditioning
- Double glazing

2 📮 2 🚔 2 😭

View: https://www.carterandcoagents.com.au/lease/act/inner-north/campbell/residential/apartment/66063

Emma Barclay 02 6176 3443