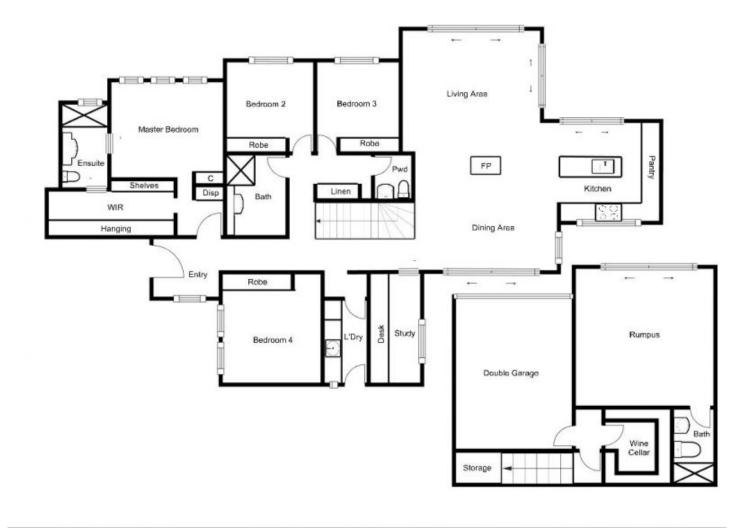

A stunning offering of palatial formal and informal living areas set over two levels boasting gourmet Corian and stainless kitchen, spacious family room, segregated master bedroom, downstairs rumpus room, teenage retreat or ideal home office and all seamlessly flowing to the outdoor entertaining areas.

## 4 🛤 3 🚔 2 🚘

View

- Land Size : 808 sqm
  - : https://www.carterandcoagents.com.au/sale /nsw/capital-monaro-snowy/jerrabomberra/r esidential/house/5828536