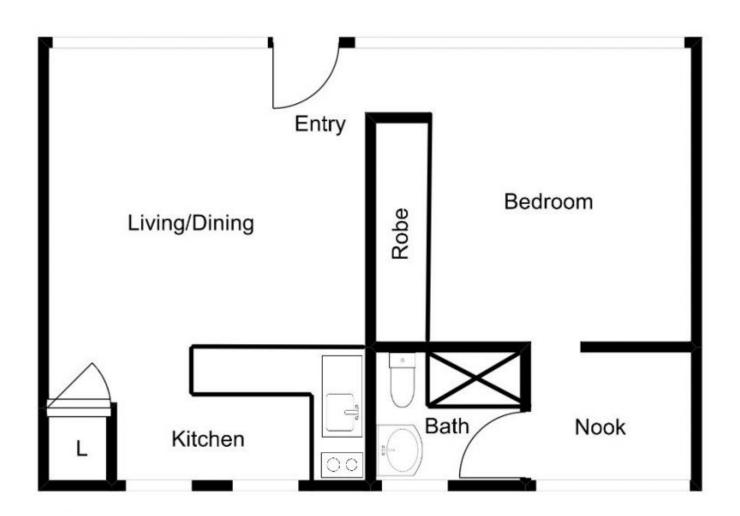

Conveniently located in the McMillan Gardens complex, this one-bedroom apartment presents a fantastic opportunity for the astute investor looking to capitalise on strong rental returns.

The apartment showcases a practical floorplan, with the kitchen overlooking the combined living and dining area.